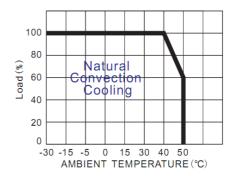

## IP67 CE ROHS

|             | Model                                                                                                                                | HC-D05025B                                                                                                                |  |  |  |
|-------------|--------------------------------------------------------------------------------------------------------------------------------------|---------------------------------------------------------------------------------------------------------------------------|--|--|--|
| Output      | Dc Voltage                                                                                                                           | 5V                                                                                                                        |  |  |  |
|             | Rated Current                                                                                                                        | 0~5A                                                                                                                      |  |  |  |
|             | Rated Power                                                                                                                          | 25W                                                                                                                       |  |  |  |
|             | Ripple&Noise(Max)                                                                                                                    | 150mV                                                                                                                     |  |  |  |
|             | Voltage Tolerance                                                                                                                    | ±5%                                                                                                                       |  |  |  |
|             | Setup,Rise Time                                                                                                                      | 100ms/220VAC                                                                                                              |  |  |  |
|             | Hold Up Time(Typ.)                                                                                                                   | 80ms/220VAC                                                                                                               |  |  |  |
| Input       | Voltage Range                                                                                                                        | 90~130VAC                                                                                                                 |  |  |  |
|             | Frequency Range                                                                                                                      | 47~60Hz                                                                                                                   |  |  |  |
|             | Power Factor(Typ)                                                                                                                    | PF>0.6/220VAC                                                                                                             |  |  |  |
|             | Efficiency(Typ)                                                                                                                      | 80%                                                                                                                       |  |  |  |
|             | Ac Current(Typ)                                                                                                                      | 0.15A/235V                                                                                                                |  |  |  |
|             | Inrush Current(Typ)                                                                                                                  | Cold-start current 0.45A/235V                                                                                             |  |  |  |
| Protection  | Short Circuit                                                                                                                        | Protection type:recovers automatically after fault conditions is removed                                                  |  |  |  |
|             | Overlaod                                                                                                                             | Overload protection@145~160%above peak rating                                                                             |  |  |  |
|             | Over Temperature                                                                                                                     | protection typer:shut down o/p voltage.re-power on to recover                                                             |  |  |  |
| Environment | Working Temp                                                                                                                         | -30~ +60°C (Refer to output load derating curve)                                                                          |  |  |  |
|             | Working Humidity                                                                                                                     | 20~90%RH no-condensing (Waterproof)                                                                                       |  |  |  |
|             | Storage Temp Humidity                                                                                                                | -40~ +80°C、10~90%RH                                                                                                       |  |  |  |
| Safety&Emc  | Safety Standards                                                                                                                     | CE Mark(LVD),IP67                                                                                                         |  |  |  |
|             | Withstand Voltage                                                                                                                    | I/P-O/P:1.5KVAC IP-GND:1.5KVAC                                                                                            |  |  |  |
|             | Emc Test Standards                                                                                                                   | EN 55015:2006; EN 61547:1995+A1:2000 ;EN 61000-3-2:2006; EN61000-3-2:1995+A2:2005<br>EN 61347-1: 2008 EN 61347-2-13: 2006 |  |  |  |
| NOTE        | 1.All parameters NOT specially mentioned are measured at 220VAC input, rated laod and 25 °C of ambient temperature.                  |                                                                                                                           |  |  |  |
|             | 2. Ripple&noise are measured at 20MHz of bandwidth by using a12''twisted pair-wire terminated with a 0. luf&10uf parallel capacitor. |                                                                                                                           |  |  |  |
|             | 3. Tolerance:includes set up tolerance, line regulation and load regulation.                                                         |                                                                                                                           |  |  |  |