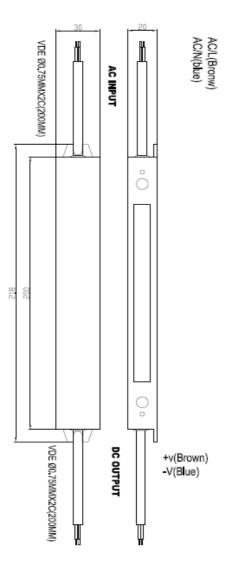

## Mechanical specification

|        | Dimension       | 200*30*20(mm) (L*W*H) |  |
|--------|-----------------|-----------------------|--|
| 0+1    | Carton Quantity | 50PCS/Carton          |  |
| Others | Carton Size     | 340*240*190           |  |
|        | Weight          | 0.25kg/pcs            |  |